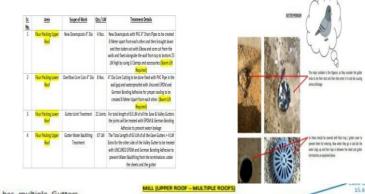

Roof Access via Cat Ladder

This has multiple Gutters & Middle Ridges. Its difficult to explain this roof, The area marked within the red line is the roof areas. The Area marked with white background and red lines are building structures in the middle. However, it is explained in detail in the best possible way.

Gutters are marked with BLUE Lines

Middle Ridges are marked with BLACK Lines

11 X Core Cuts required