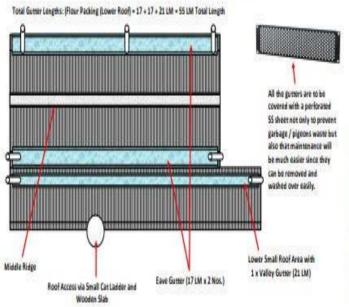

# ECC Engineering Consultancy Services

Small Roof Valley Gutter (4.5 LM)

**Detailed Site Survey Reports** with CAD Drawings/Measurements using Satellite Imaging Software's with Problem Identifications & Solutions as well as Consulting Services

in Eave Gutter at the far end of the roof of 1 downspout in wash gutter. The store length is around 4.65 Maters, towever, there is too much Bird Watte in the roof and in the gutters resulting in complete clopping of the drains and after their penetrates from the sheat are the penetrates from the sheat complete the penetrates from the sheat penetrations and the sheat and the gutter. Heavy Maintenance is quired of this area as well as to replace the gutters incort believe are also routed.