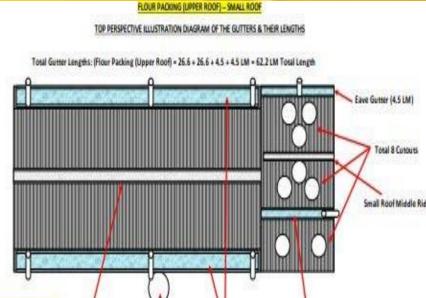

TOP PERSPECTIVE ILLUSTRATION DIAGRAM OF THE GUTTERS & THEIR LENGTHS

Gutter Replacement + Sealing from the Joints for all the Eave Gutters required. However, New Core Cuts are recommended for water overflow - 7 Overflow Core Cutting to be done.

Eave Gutter (26.6 LM)

Gutter Replacement + Sealing from the Joints as well as New Core Cuts are recommended for water overflow for all the gutters new core cut to be given as shown above = \$ Overflow Core Cutsing to be done.