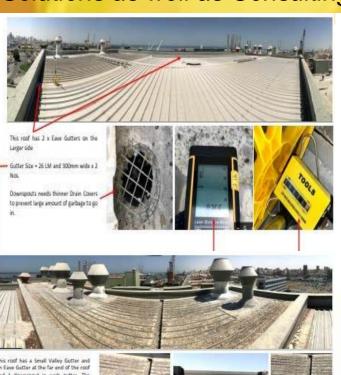

# ECC Engineering Consultancy Services

Small Roof Valley Gutter (4.5 LM)

**Detailed Site Survey Reports** with CAD Drawings/Measurements using Satellite Imaging Software's with Problem Identifications & Solutions as well as Consulting Services

in Eave Gutter at the far end of the roof of 1 downspout in wash gutter. The store length is around 4.65 Maters, towever, there is too much Bird Watte in the roof and in the gutters resulting in complete clopping of the drains and after their penetrates from the sheat are the penetrates from the sheat complete the penetrates from the sheat penetrations and the sheat and the gutter. Heavy Maintenance is quired of this area as well as to replace the gutters incort believe are also routed.

TOP PERSPECTIVE ILLUSTRATION DIAGRAM OF THE GUTTERS & THEIR LENGTHS

Gutter Replacement + Sealing from the Joints for all the Eave Gutters required. However, New Core Cuts are recommended for water overflow - 7 Overflow Core Cutting to be done.

Eave Gutter (26.6 LM)

Gutter Replacement + Sealing from the Joints as well as New Core Cuts are recommended for water overflow for all the gutters new core cut to be given as shown above = \$ Overflow Core Cutsing to be done.