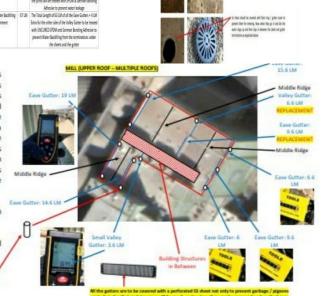

Roof Access via Cat Ladder

This has multiple Gutters & Middle Ridges. Its difficult to explain this roof, The area marked within the red line is the roof areas. The Area marked with white background and red lines are building structures in the middle. However, it is explained in detail in the best possible way.

Gutters are marked with BLUE Lines

Middle Ridges are marked with BLACK Lines

11 X Core Cuts required