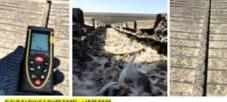

Roof Access via Cat Ladder

This has multiple Gutters & Middle Ridges. Its difficult to explain this roof, The area marked within the red line is the roof areas. The Area marked with white background and red lines are building structures in the middle. However, it is explained in detail in the best possible way.

Gutters are marked with BLUE Lines

Middle Ridges are marked with BLACK Lines

11 X Core Cuts required